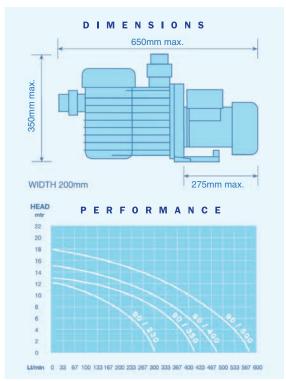

## **Speck Super 90 Series**

**Stability at High Fluid Temperatures** 

**Highest Quality Mechanical Seal** 

**High Temp Thermal Plastics** 

**5 Year Warranty** 

For more than 100 years Speck Pumps (Germany) has been an industry leader in pump technology. Through successful innovations and precision engineering Speck designed the Super 90 series pool and spa pumps for long life in the most demanding environments. Durability and quiet performance is what sets apart the Super 90 series pump from its rivals.